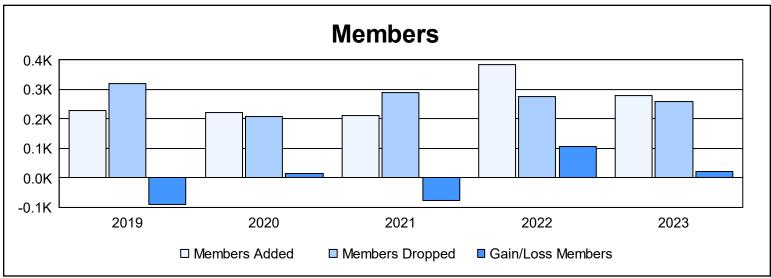

District B 2 As of June 2023 Cumulative

| Year      | New<br>Clubs | Dropped<br>Clubs | Gain/<br>Loss<br>Clubs | New<br>Members | Charter<br>Members | Reinstate<br>Members | Transfer<br>Members | Total<br>Member<br>Added | Total<br>Members<br>Dropped | Gain/<br>Loss<br>Members |
|-----------|--------------|------------------|------------------------|----------------|--------------------|----------------------|---------------------|--------------------------|-----------------------------|--------------------------|
| 2018-2019 | 3            | 3                | 0                      | 95             | 93                 | 31                   | 9                   | 228                      | 319                         | -91                      |
| 2019-2020 | 3            | 0                | 3                      | 122            | 87                 | 9                    | 5                   | 223                      | 207                         | 16                       |
| 2020-2021 | 2            | 5                | -3                     | 152            | 44                 | 10                   | 6                   | 212                      | 290                         | -78                      |
| 2021-2022 | 7            | 3                | 4                      | 195            | 171                | 6                    | 12                  | 384                      | 277                         | 107                      |
| 2022-2023 | 6            | 4                | 2                      | 93             | 155                | 18                   | 14                  | 280                      | 258                         | 22                       |
| Average   | 4            | 3                | 1                      | 131            | 110                | 15                   | 9                   | 265                      | 270                         | -5                       |